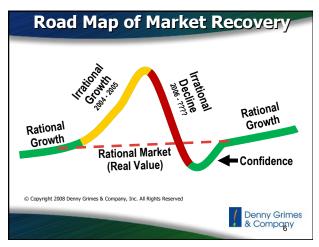

Long List \$150,000 - \$200,000 W/in 5 miles \_\_ Unsold Properties \$150,000 - \$200,000
W/in 5 miles
Past 3 months

58
Sold Properties























| SHOPPING CART - MARKET ANALYSIS All residential properties with in miles of subject home Price Range Unsold Closed Closing % Closed Months of |  |  |      |         |         |
|-----------------------------------------------------------------------------------------------------------------------------------------------|--|--|------|---------|---------|
|                                                                                                                                               |  |  |      |         |         |
|