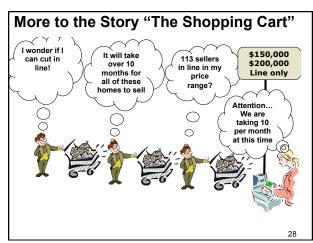

Long List \$150,000 - \$200,000 W/in 5 miles \_\_ Unsold Properties \$150,000 - \$200,000
W/in 5 miles
Past 3 months

58
Sold Properties























| SHOPPING CART - MARKET ANALYSIS All residential properties with in miles of subject home Price Range Unsold Closed Closing % Closed Months of |  |  |      |         |         |
|-----------------------------------------------------------------------------------------------------------------------------------------------|--|--|------|---------|---------|
|                                                                                                                                               |  |  |      |         |         |
|                                                                                                                                               |  |  |      |         |         |
| \$ 0 - \$149,999