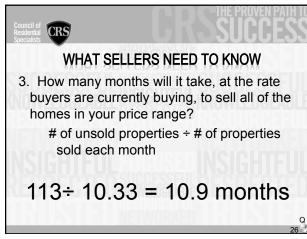

Long List \$150,000 - \$200,000 W/in 5 miles \_\_ Unsold Properties \$150,000 - \$200,000
W/in 5 miles
Past 3 months

58
Sold Properties























| SHOPPING CART - MARKET ANALYSIS All residential properties with in miles of subject home Price Range Unsold Closed Closing % Closed Months of |  |  |      |         |         |
|-----------------------------------------------------------------------------------------------------------------------------------------------|--|--|------|---------|---------|
|                                                                                                                                               |  |  |      |         |         |
|                                                                                                                                               |  |  |      |         |         |
| \$ 0 - \$149,999