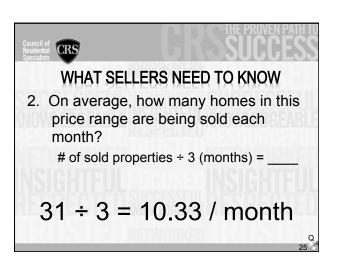

Long List \$150,000 - \$200,000 W/in 5 miles \_\_ Unsold Properties \$150,000 - \$200,000
W/in 5 miles
Past 3 months

58
Sold Properties























| SHOPPING CART - MARKET ANALYSIS All residential properties with in miles of subject home Price Range Unsold Closed Closing % Closed Months of |  |  |      |         |         |
|-----------------------------------------------------------------------------------------------------------------------------------------------|--|--|------|---------|---------|
|                                                                                                                                               |  |  |      |         |         |
|                                                                                                                                               |  |  |      |         |         |
| \$ 0 - \$149,999