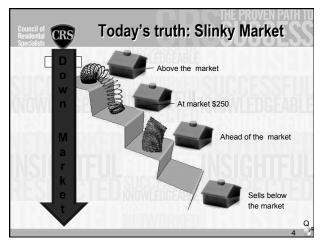

Long List \$150,000 - \$200,000 W/in 5 miles \_\_ Unsold Properties \$150,000 - \$200,000
W/in 5 miles
Past 3 months

58
Sold Properties























| SHOPPING CART - MARKET ANALYSIS All residential properties with in miles of subject home Price Range Unsold Closed Closing % Closed Months of |  |  |      |         |         |
|-----------------------------------------------------------------------------------------------------------------------------------------------|--|--|------|---------|---------|
|                                                                                                                                               |  |  |      |         |         |
|