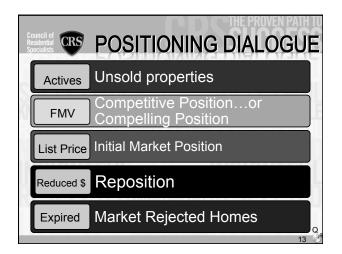

Long List \$150,000 - \$200,000 W/in 5 miles \_\_ Unsold Properties \$150,000 - \$200,000
W/in 5 miles
Past 3 months

58
Sold Properties

| SHOPPING CART - MARKET ANALYSIS All residential properties with in miles of subject home Price Range Unsold Closed Closing % Closed Months of |  |  |      |         |         |
|-----------------------------------------------------------------------------------------------------------------------------------------------|--|--|------|---------|---------|
|                                                                                                                                               |  |  |      |         |         |
|                                                                                                                                               |  |  |      |         |         |
| \$ 0 - \$149,999                                                                                                                              |  |  | 0.00 | #DIV/0! | #DIV/0! |
| \$150,000 - \$199,999                                                                                                                         |  |  | 0.00 | #DIV/0! | #DIV/0! |
| \$200,000 - \$249,999                                                                                                                         |  |  | 0.00 | #DIV/0! | #DIV/0! |
| \$250,000 - \$299,999                                                                                                                         |  |  | 0.00 | #DIV/0! | #DIV/0! |
| \$300,000 - \$349,999                                                                                                                         |  |  | 0.00 | #DIV/0! | #DIV/0! |
| \$350,000 - \$399,999                                                                                                                         |  |  | 0.00 | #DIV/0! | #DIV/0! |
| \$400,000 - \$499,999                                                                                                                         |  |  | 0.00 | #DIV/0! | #DIV/0! |
| \$500,000 - \$749,999                                                                                                                         |  |  | 0.00 | #DIV/0! | #DIV/0! |
| \$750,000 - \$999,999                                                                                                                         |  |  | 0.00 | #DIV/0! | #DIV/0! |
| \$1,000,000 or more                                                                                                                           |  |  | 0.00 | #DIV/0! | #DIV/0! |