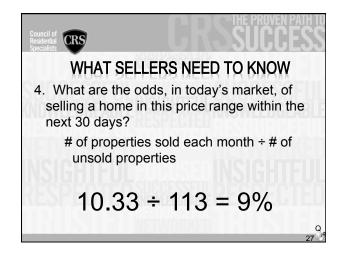

Long List \$150,000 - \$200,000 W/in 5 miles \_\_ Unsold Properties \$150,000 - \$200,000
W/in 5 miles
Past 3 months

58
Sold Properties























| SHOPPING CART - MARKET ANALYSIS All residential properties with in miles of subject home Price Range Unsold Closed Closing % Closed Months of |  |  |      |         |         |
|-----------------------------------------------------------------------------------------------------------------------------------------------|--|--|------|---------|---------|
|                                                                                                                                               |  |  |      |         |         |
|                                                                                                                                               |  |  |      |         |         |
| \$ 0 - \$149,999