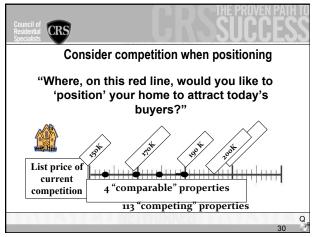

Long List \$150,000 - \$200,000 W/in 5 miles \_\_ Unsold Properties \$150,000 - \$200,000
W/in 5 miles
Past 3 months

58
Sold Properties























| SHOPPING CART - MARKET ANALYSIS All residential properties with in miles of subject home Price Range Unsold Closed Closing % Closed Months of |  |  |      |         |         |
|-----------------------------------------------------------------------------------------------------------------------------------------------|--|--|------|---------|---------|
|                                                                                                                                               |  |  |      |         |         |
|                                                                                                                                               |  |  |      |         |         |
| \$ 0 - \$149,999