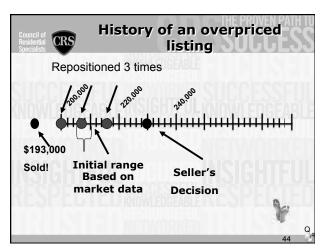

#DIV/0! |
| \$400,000 - \$499,999                                                                                                                         |  |  | 0.00 | #DIV/0! | #DIV/0! |
| \$500,000 - \$749,999                                                                                                                         |  |  | 0.00 | #DIV/0! | #DIV/0! |
| \$750,000 - \$999,999                                                                                                                         |  |  | 0.00 | #DIV/0! | #DIV/0! |
| \$1,000,000 or more                                                                                                                           |  |  | 0.00 | #DIV/0! | #DIV/0! |

8304 Blackwolf 53717...198 Unsold / 42 sold SF, CD

4