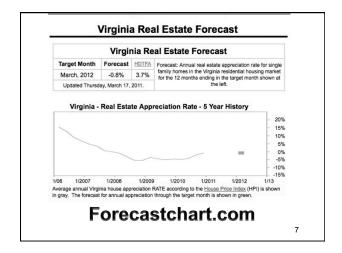

Long List \$150,000 - \$200,000 W/in 5 miles \_\_ Unsold Properties \$150,000 - \$200,000
W/in 5 miles
Past 3 months

58
Sold Properties























| SHOPPING CART - MARKET ANALYSIS All residential properties with in miles of subject home Price Range Unsold Closed Closing % Closed Months of |  |  |      |         |         |
|-----------------------------------------------------------------------------------------------------------------------------------------------|--|--|------|---------|---------|
|                                                                                                                                               |  |  |      |         |         |
|