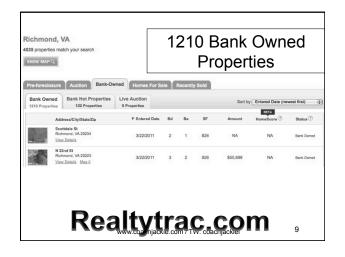

Long List \$150,000 - \$200,000 W/in 5 miles \_\_ Unsold Properties \$150,000 - \$200,000
W/in 5 miles
Past 3 months

58
Sold Properties























| SHOPPING CART - MARKET ANALYSIS All residential properties with in miles of subject home Price Range Unsold Closed Closing % Closed Months of |  |  |      |         |         |
|-----------------------------------------------------------------------------------------------------------------------------------------------|--|--|------|---------|---------|
|                                                                                                                                               |  |  |      |         |         |
|