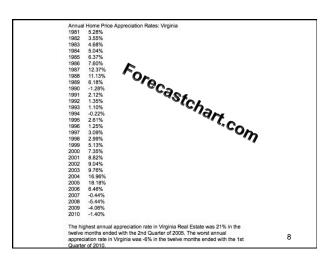

Long List \$150,000 - \$200,000 W/in 5 miles \_\_ Unsold Properties \$150,000 - \$200,000
W/in 5 miles
Past 3 months

58
Sold Properties























| SHOPPING CART - MARKET ANALYSIS All residential properties with in miles of subject home Price Range Unsold Closed Closing % Closed Months of |  |  |      |         |         |
|-----------------------------------------------------------------------------------------------------------------------------------------------|--|--|------|---------|---------|
|                                                                                                                                               |  |  |      |         |         |
|